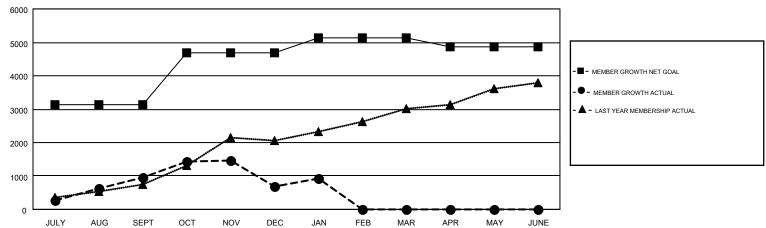

## GOALS AND ACTUAL MEMBERS CUMULATIVE

| DROPPED CLUBS: 35    |              | 527 CLUBS OF 1152 ADDED 1 OR MORE<br>NEW MEMBERS | GENDER DISTRIBUTION  MALE 23,117 (73.94%) |                |        |
|----------------------|--------------|--------------------------------------------------|-------------------------------------------|----------------|--------|
| DROPPED MEMBERS      |              |                                                  | FEMALE                                    | 8,149 (26.06%) |        |
| DECEASED             | 16           | CLICK HERE FOR CUMULATIVE                        | TOTAL FAMILY UNIT MEMBERS                 |                | 17,090 |
| CLUB CANCELLED OTHER | 575<br>2,559 | MEMBERSHIP DATA                                  | FAMILY MEMBERS PAYING HALF                |                | 10,563 |
| TOTAL                | 3,150        |                                                  |                                           |                |        |

## Multiple District 325

GMT: KHAGENDRA SITAULA

LOCATION: NEPAL

GMT CA 6

|               | Club          | s         |               | Members               |                           |                         |                                                    |  |
|---------------|---------------|-----------|---------------|-----------------------|---------------------------|-------------------------|----------------------------------------------------|--|
|               | RESULTS FOR   | 2018-2019 |               | RESULTS FOR 2018-2019 |                           |                         |                                                    |  |
| QUARTER       | NEW CLUB GOAL | NEW CLUBS | DROPPED CLUBS | QUARTER               | MEMBER GROWTH NET<br>GOAL | MEMBER GROWTH<br>ACTUAL | DROPPED<br>MEMBERS ACTUAL<br>(including transfers) |  |
| JULY/AUG/SEPT | 56            | 51        | 5             | JULY/AUG/SEPT         | 3,143                     | 2,048                   | 1,059                                              |  |
| OCT/NOV/DEC   | 26            | 31        | 28            | OCT/NOV/DEC           | 1,535                     | 1,556                   | 1,783                                              |  |
| JAN/FEB/MAR   | 9             | 8         | 2             | JAN/FEB/MAR           | 466                       | 586                     | 308                                                |  |
| APR/MAY/JUNE  | 0             | 0         | 0             | APR/MAY/JUNE          | -274                      | 0                       | 0                                                  |  |