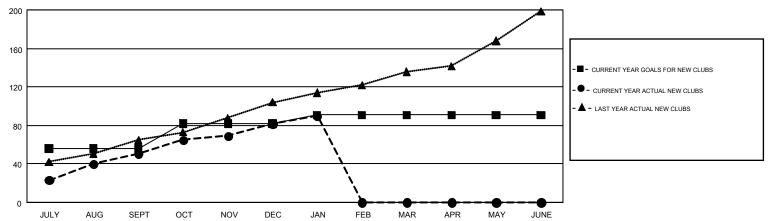

## GOALS AND ACTUAL NEW CLUBS CUMULATIVE

## Multiple District 325

GMT: KHAGENDRA SITAULA

LOCATION: NEPAL

GMT CA 6

|               | Club          | s         |               | Members               |                           |                         |                                                    |  |
|---------------|---------------|-----------|---------------|-----------------------|---------------------------|-------------------------|----------------------------------------------------|--|
|               | RESULTS FOR   | 2018-2019 |               | RESULTS FOR 2018-2019 |                           |                         |                                                    |  |
| QUARTER       | NEW CLUB GOAL | NEW CLUBS | DROPPED CLUBS | QUARTER               | MEMBER GROWTH NET<br>GOAL | MEMBER GROWTH<br>ACTUAL | DROPPED<br>MEMBERS ACTUAL<br>(including transfers) |  |
| JULY/AUG/SEPT | 56            | 51        | 5             | JULY/AUG/SEPT         | 3,143                     | 2,048                   | 1,059                                              |  |
| OCT/NOV/DEC   | 26            | 31        | 28            | OCT/NOV/DEC           | 1,535                     | 1,556                   | 1,783                                              |  |
| JAN/FEB/MAR   | 9             | 8         | 2             | JAN/FEB/MAR           | 466                       | 586                     | 308                                                |  |
| APR/MAY/JUNE  | 0             | 0         | 0             | APR/MAY/JUNE          | -274                      | 0                       | 0                                                  |  |